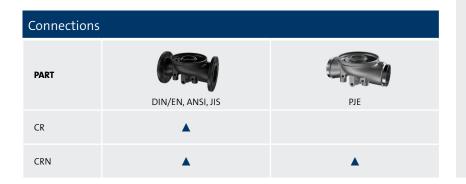

be think innovate

| Material variants |                      |                  |      |            |                |
|-------------------|----------------------|------------------|------|------------|----------------|
| PART              | Impeller/<br>chamber | <b>Pump head</b> | Base | Base plate | <b>Flanges</b> |
| CR                | •                    | 0                | 0    | 0          | 0              |
| CRN               | •                    | •                | •    | 0          | 0              |
| CRN (H-version*)  | •                    | •                | •    | •          | •              |

• Stainless steel EN 1.4401 O Ductile cast iron EN-GJS-500-7 Cast stainless steel EN 1.4408

```
* For corrosive environment
```