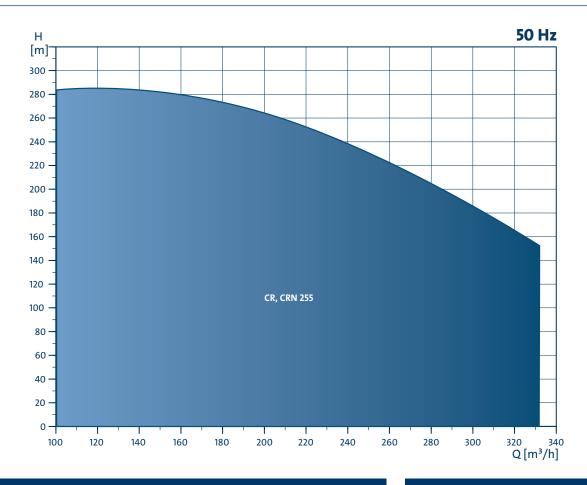

# FOR ENGINEERS WHO LIKE TO MOVE THE LIMITS

The new generation of large Grundfos CR pumps introduces a new flow size up to  $320 \text{ m}^3/h$ , world class efficiency and new features.