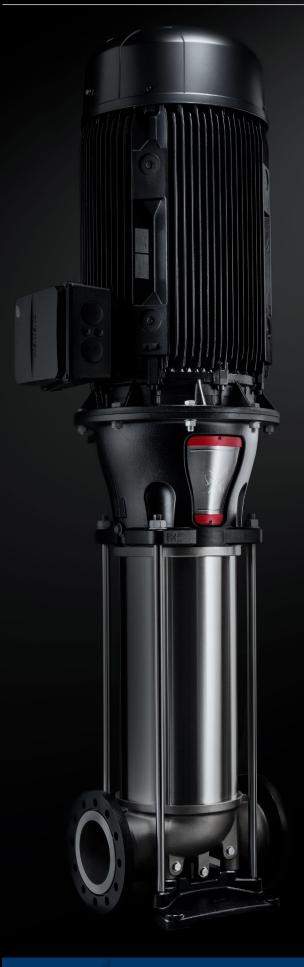

# **GRUNDFOS CR 255**

# FOR ENGINEERS WHO LIKE TO MOVE THE LIMITS

The new generation of large Grundfos CR pumps introduces a new flow size up to  $320 \text{ m}^3/h$ , world class efficiency and new features.