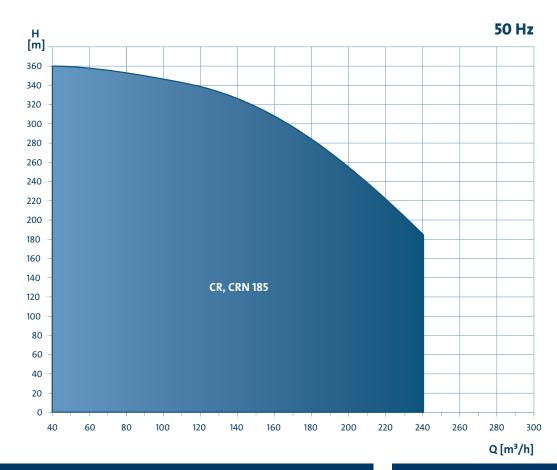

made even more robust than its forerunners through use of state-of-the-art technology in simulation-design, materials, testing and production.

#### More cost-efficient

With its hydraulic design - from impeller and guide vanes to inlet, discharge port, sleeve and diffuser - the new generation of Grundfos CR offers world class energy efficiency. Due to its small footprint, it is much easier and less costly to install than other pump designs.

#### **More options**

The new generation adds even more options to what was already the most modular pump program in the world - including higher pressure, lower NPSH and the use of standard motors. And of course, the new CRs are also available as combined systems with dedicated CUE frequency converter and as boosters systems.



be think innovate



| Material variants |                      |           |      |            |                       |
|-------------------|----------------------|-----------|------|------------|-----------------------|
| PART              | Impeller/<br>chamber | Pump head | Base | Base plate | <b>(D)</b><br>Flanges |
| CR                | •                    | 0         | 0    | 0          | 0                     |
| CRN               | •                    | •         | •    | 0          | 0                     |
| CRN (H-version*)  | •                    | •         | •    | •          | •                     |

• Stainless steel EN 1.4401 O Ductile cast iron EN-GJS-500-7 Cast stainless steel EN 1.4408

<sup>\*</sup> For corrosive environment



# Grundfos Product Center



## SAVE TIME WITH GRUNDFOS