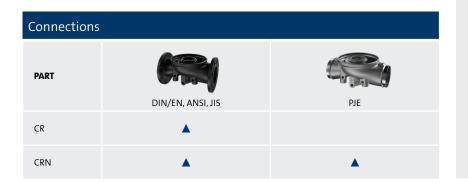

be think innovate

| Material variants |                      |           |      |            |                       |
|-------------------|----------------------|-----------|------|------------|-----------------------|
| PART              | Impeller/<br>chamber | Pump head | Base | Base plate | <b>(D)</b><br>Flanges |
| CR                | •                    | 0         | 0    | 0          | 0                     |
| CRN               | •                    | •         | •    | 0          | 0                     |
| CRN (H-version*)  | •                    | •         | •    | •          | •                     |

• Stainless steel EN 1.4401 O Ductile cast iron EN-GJS-500-7 Cast stainless steel EN 1.4408

<sup>\*</sup> For corrosive environment