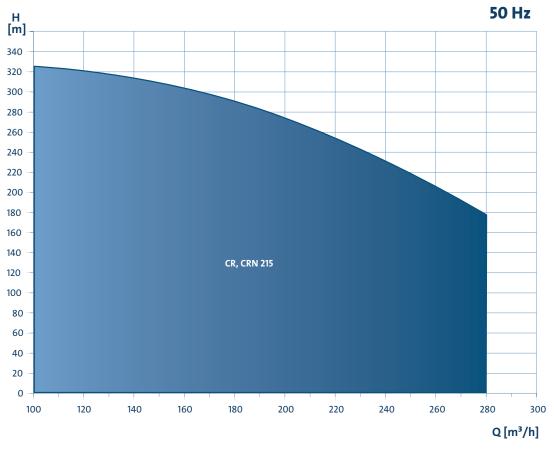

### **More cost-efficient**

With its hydraulic design - from impeller and guide vanes to inlet, discharge port, sleeve and diffuser - the new generation of Grundfos CR offers world class energy efficiency. Due to its small footprint, it is much easier and less costly to install than other pump designs.