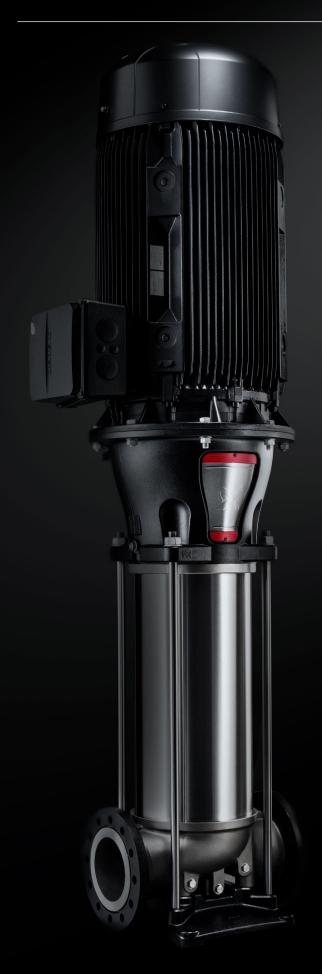

# **GRUNDFOS CR 215**

# FOR ENGINEERS WHO LIKE TO MOVE THE LIMITS

The new generation of large Grundfos CR pumps introduces a new flow size up to 280 m3/h, world class efficiency and new features.