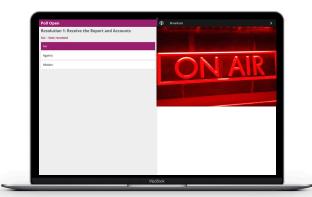

## ✓ View livestream

- Click on the 'Broadcast' arrow to watch the livestream.
- Video and/or slides will appear after approx. 30 seconds (depending on the speed of your internet).

5

- Once the poll has been opened, you will automatically see it on the screen.
- To vote, tap one of the voting options. Your response will be highlighted.
- If there is more than one answer option, press 'Send' to cast your vote.
- You can change your vote until the chairman closes the poll. Simply select another option or click 'Cancel'.