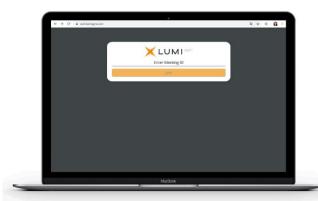

### To participate online you will need to:

Go to the website **web.lumiagm.com** on your computer or tablet.

Please note that you will need the latest versions of Chrome, Safari, Internet Explorer 11, Edge or Firefox. We recommend that you test your browser's compatibility by logging in early.

- To participate in the meeting, you will be required to enter the unique **9-digit**Meeting ID which you have received by email or is stated on your admission card.
- To register as a shareholder, please enter your **username and password** which is stated on your admission card.