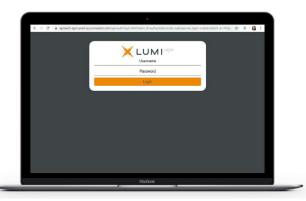

- To participate in the meeting, you will be required to enter the unique **9-digit**Meeting ID which you have received by email or is stated on your admission card.
- To register as a shareholder, please enter your **username and password** which is stated on your admission card.