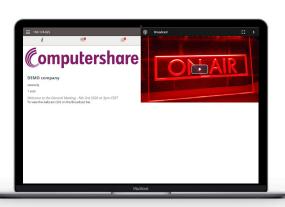

# Welcome page

Once logged in, you will see the welcome page, which displays the meeting documents (if any) and information on the meeting. Icons will be displayed in different areas, depending on the device you are using.

## ✓ View livestream

- Click on the 'Broadcast' arrow to watch the livestream.
- Video and/or slides will appear after approx. 30 seconds (depending on the speed of your internet).

5