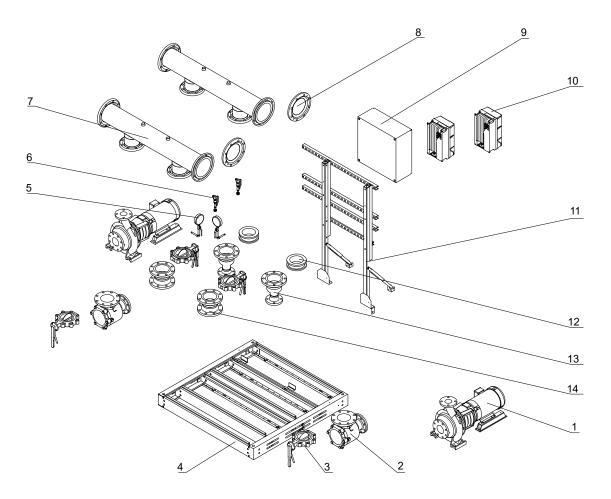

| 7 |   | - |
|---|---|---|
| Ļ | ٢ | ) |
| C | X | ) |
| ( |   | ) |
| • | 5 | Ξ |
|   |   |   |
| Ē |   | _ |
| ۰ |   |   |
|   |   |   |
|   |   |   |
|   |   |   |
|   |   |   |
|   |   |   |

| Pos. | Designation      | Material                     |
|------|------------------|------------------------------|
| 1    | Pump             | -                            |
| 2    | Suction diffuser | Cast iron                    |
| 3    | Butterfly valve  | Cast iron                    |
| 4    | Base frame       | Carbon steel                 |
| 5    | Pressure gauge   | Cast aluminium case          |
| 6    | Pressure sensor  | Electronics                  |
| 7    | Manifold         | Carbon steel/stainless steel |
| 8    | Blind flange     | Carbon steel/stainless steel |
| 9    | Control panel    | Electronics                  |
| 10   | CUE              | Electronics                  |
| 11   | Panel stand      | Carbon steel                 |
| 12   | Check valve      | Cast iron                    |
| 13   | Spool reducer    | Carbon steel                 |
| 14   | Spool flanges    | Carbon steel                 |