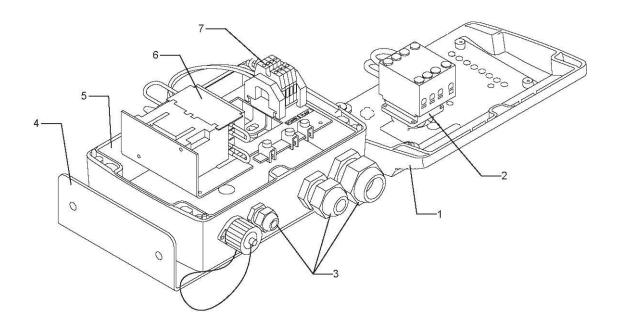

| Designation          | Name                      | Material                                                        | Special Disassembly Consideration |
|----------------------|---------------------------|-----------------------------------------------------------------|-----------------------------------|
| 1                    | Front cover<br>Front foil | Polyamide<br>Polyester                                          |                                   |
| 2                    | Switch                    | Polyester / Steel                                               |                                   |
| 3                    | Cable entry               | Polyamide                                                       |                                   |
| 4                    | Mounting plate            | Aluminium                                                       |                                   |
| 5                    | Back cover                | Polyamide / Stainless steel                                     |                                   |
| 6                    | Relay                     | Polyester / Cobber                                              |                                   |
| 7                    | Terminal block            | Polyester / Steel                                               |                                   |
| Additional material: |                           | Screws, gaskets etc.: Various materials less than 5% of weight. |                                   |