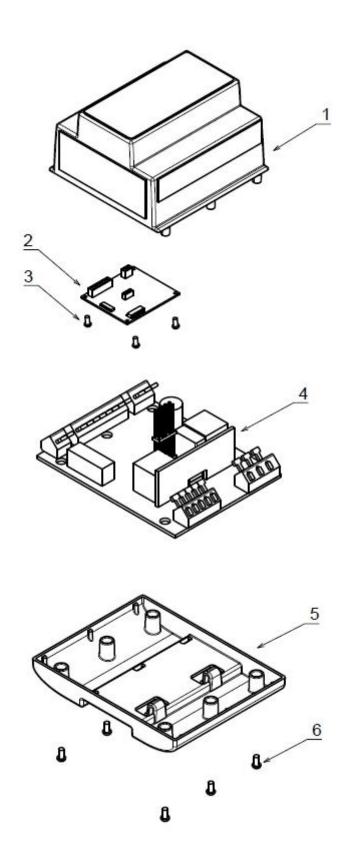

| Designation           | Name                      | Material                                                          | Special Disassembly<br>Consideration |
|-----------------------|---------------------------|-------------------------------------------------------------------|--------------------------------------|
| 1                     | Front cover<br>Front foil | Polyamide<br>Polyester                                            |                                      |
| 2                     | Printed circuit board     | Glass fiber, copper, tin                                          |                                      |
| 3                     | Screws                    | Steel                                                             |                                      |
| 4                     | Printed circuit board     | Aluminium                                                         |                                      |
| 5                     | Back cover                | Polyamide                                                         |                                      |
| 6                     | Screws                    | Steel                                                             |                                      |
| Additional materials: |                           | Labels, connector etc.: Various materials less than 5% of weight. |                                      |