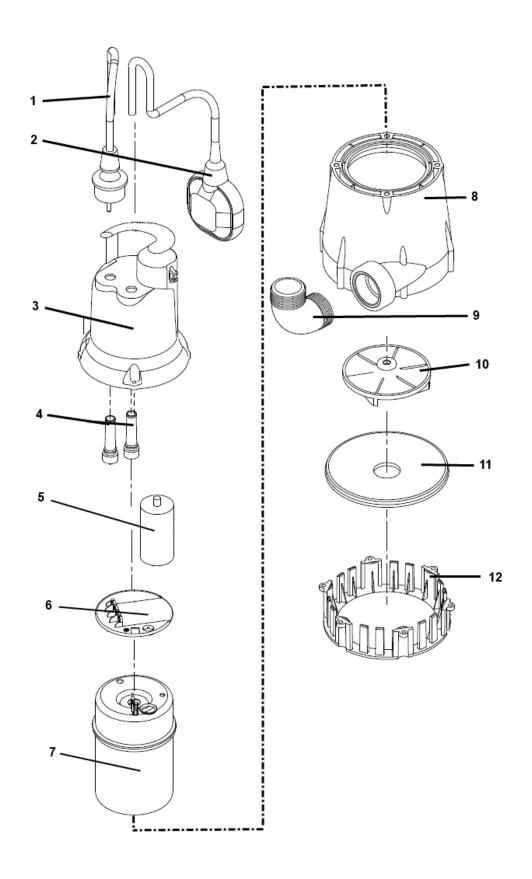

The pump is assembled using screws and bolts and can be disassembled with standard tools. There are no loose parts inside the motor.

| Designation           | Name             | Material                              | Special Disassembly Consideration |
|-----------------------|------------------|---------------------------------------|-----------------------------------|
| 1                     | Cable            | Cable scrap                           |                                   |
| 2                     | Float switch     | Cable scrap                           |                                   |
| 3                     | Top cover        | Noryl GFN 2                           |                                   |
| 4                     | Nozzle           | Rubber, NBR                           |                                   |
| 5                     | Capacitor        | Electronic scrap                      |                                   |
| 6                     | Cover            | Stainless steel                       |                                   |
| 7                     | Motor unit       | Stainless steel, Copper and Aluminium |                                   |
| 8                     | Housing          | Noryl GFN 2                           |                                   |
| 9                     | Elbow            | Noryl GFN 2                           |                                   |
| 10                    | Impeller         | Noryl GFN 2                           |                                   |
| 11                    | Wear ring disc   | Noryl GFN 2                           |                                   |
| 12                    | Suction strainer | Noryl GFN 2                           |                                   |
| Additional materials: |                  |                                       |                                   |