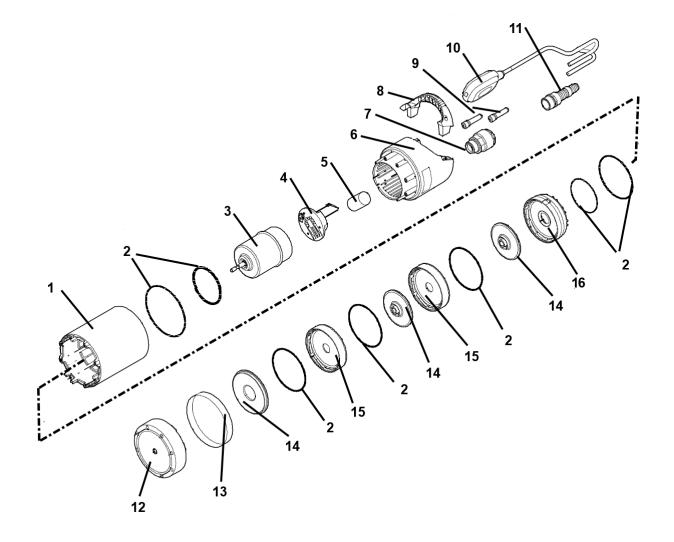

| Designation | Name                 | Material                           | Special Disassembly<br>Consideration |
|-------------|----------------------|------------------------------------|--------------------------------------|
| 1           | Pump cover           | Iron, copper, PP                   |                                      |
| 2           | O-ring               | Rubber, NBR                        |                                      |
| 3           | Motor unit           | Stainless steel, copper, aluminium |                                      |
| 4           | Capacitor<br>support | PP                                 |                                      |
| 5           | Capacitor            | Electronic scrap                   |                                      |
| 6           | Motor cover          | PP                                 |                                      |
| 7           | Valve                | PP                                 |                                      |
| 8           | Handle               | PP                                 |                                      |
| 9           | Grommet              | Rubber, NBR                        |                                      |
| 10          | Level switch         | Electronics scrap                  |                                      |

1

| 11                    | Connector | PP                                                                        |         |
|-----------------------|-----------|---------------------------------------------------------------------------|---------|
| 12                    | Cover     | PP                                                                        |         |
| 13                    | Strainer  | Stainless steel                                                           | s steel |
| 14                    | Impeller  | PP                                                                        |         |
| 15                    | Chamber   | PP                                                                        |         |
| 16                    | Flange    | Stainless steel                                                           | s steel |
| Additional materials: |           | Screws, gaskets, cable etc.: Various materials less<br>than 5% of weight. |         |