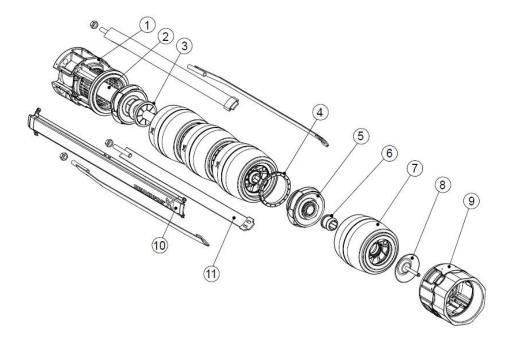

To disassemble a SQFlex centrifugal pump you need special tools, please see the SQFlex service instruction.

| Designation           | Name                   | Material              | Special Disassembly Consideration        |
|-----------------------|------------------------|-----------------------|------------------------------------------|
| 1                     | Suction interconnector | Cast stainless steel  |                                          |
| 2                     | Shaft                  | Stainless steel       |                                          |
| 3                     | Spacing washer         | Carbon                |                                          |
| 4                     | Seal ring              | NBR/FKM               |                                          |
| 5                     | Impeller complete      | Plate stainless steel |                                          |
| 6                     | Bearing                | NBR/FKM               |                                          |
| 7                     | Chamber complete       | Plate stainless steel |                                          |
| 8                     | Valve Cup with guide   | Plate stainless steel |                                          |
| 9                     | Valve casing           | Cast stainless steel  |                                          |
| 10                    | Cable guard            | Plate stainless steel |                                          |
| 11                    | Strap complete         | Plate stainless steel |                                          |
| Additional materials: |                        | Screws, nuts etc.: Va | arious materials less than 5% of weight. |