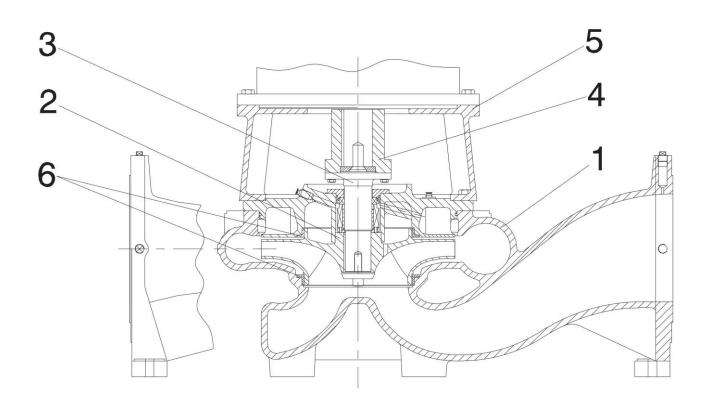

## **Disassembly of the Product**

The main materials of the components are:

- ductile cast iron
- cast iron
- bronze
- stainless steel.

and can therefore be recycled to a large extent - depending on the national possibilities for recycling.

| Pos. no.              | Designation            | Material                                                                     | Special disassembly considerations |
|-----------------------|------------------------|------------------------------------------------------------------------------|------------------------------------|
| 1                     | Pump housing and cover |                                                                              |                                    |
| 2                     | Impeller               | Ductile cast iron/ bronze                                                    |                                    |
| 3                     | Pump shaft             | Stainless steel                                                              |                                    |
| 4                     | Coupling               | Cast iron                                                                    |                                    |
| 5                     | Motor stool            | Cast iron                                                                    |                                    |
| 6                     | Wear rings             | Bronze                                                                       |                                    |
| Additional materials: |                        | Screws, gaskets, shaft seal etc.: Various materials less than 5 % of weight. |                                    |