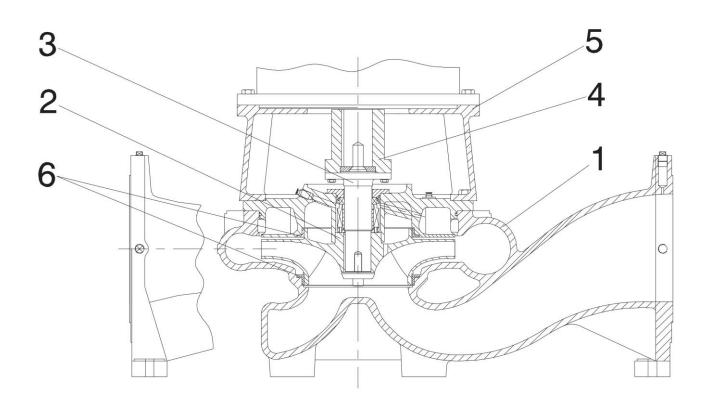

## **Disassembly of the Product**

The main materials of the components are:

- ductile cast iron
- cast iron
- bronze
- stainless steel.

and can therefore be recycled to a large extent - depending on the national possibilities for recycling.

| Pos. no.              |                        | Material                                                                     | Special disassembly considerations |
|-----------------------|------------------------|------------------------------------------------------------------------------|------------------------------------|
| 1                     | Pump housing and cover |                                                                              |                                    |
| 2                     | Impeller               | Ductile cast iron/ bronze                                                    |                                    |
| 3                     | Pump shaft             | Stainless steel                                                              |                                    |
| 4                     | Coupling               | Cast iron                                                                    |                                    |
| 5                     | Motor stool            | Cast iron                                                                    |                                    |
| 6                     | Wear rings             | Bronze                                                                       |                                    |
| Additional materials: |                        | Screws, gaskets, shaft seal etc.: Various materials less than 5 % of weight. |                                    |