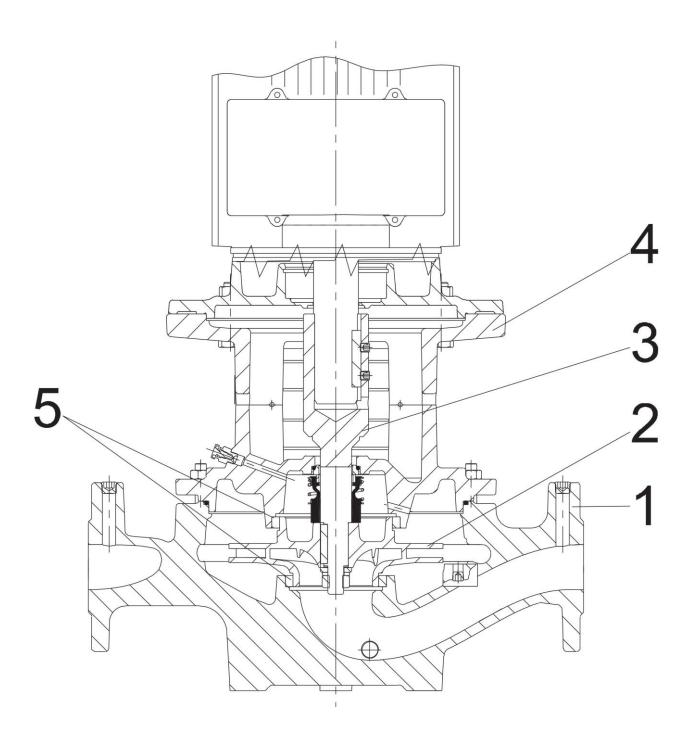

## **Disassembly of the Product**

The main materials of the components are:

- cast iron
- bronze
- stainless steel.

and can therefore be recycled to a large extent – depending on the national possibilities for recycling.

| Pos.<br>no.           | Designation           | Material                                                                     | Special disassembly considerations                                               |
|-----------------------|-----------------------|------------------------------------------------------------------------------|----------------------------------------------------------------------------------|
| 1                     | Pump housing          | Cast iron                                                                    |                                                                                  |
| 2                     | Impeller              | Cast iron/ bronze/<br>Stainless steel                                        |                                                                                  |
| 3                     | Stub shaft            | Stainless steel/ steel                                                       | For some shafts the stainless steel and steel parts are friction welded together |
| 4                     | Pump head/Motor stool | Cast iron                                                                    |                                                                                  |
| 5                     | Wear rings            | Bronze                                                                       |                                                                                  |
| Additional materials: |                       | Screws, gaskets, shaft seal etc.: Various materials less than 5 % of weight. |                                                                                  |