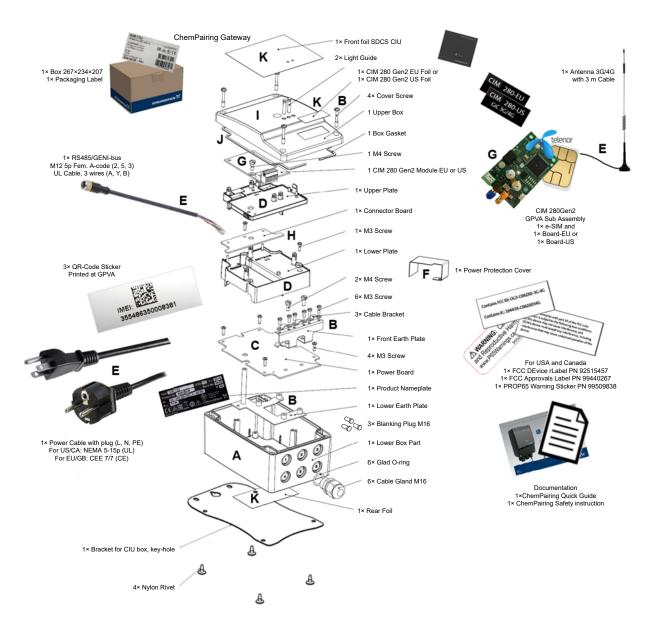

## Dismantling the product

SDCS CIU gateways can all be considered electronic scrap, and should be handled as such. Disassembly is not necessary.

| Pos.             | Designation           | Material                       |
|------------------|-----------------------|--------------------------------|
| A                | Main housing          | PC FR (Makrolon)               |
| В                | Brackets and screws   | Metal (mainly stainless steel) |
| С                | CIU Power Board       | ELECTRONICS (PCB)              |
| D                | Plastic insert plates | PC FR (Makrolon)               |
| E                | Cables                | PVC / Copper                   |
| F                | Protection cover      | PET (Lumirror S10)             |
| G                | CIM module            | ELECTRONICS (PCB)              |
| Н                | Stacker Board         | ELECTRONICS (PCB)              |
| I                | Lid for housing       | PC FR (Makrolon)               |
| J                | Gasket                | Silicone                       |
| K                | Foils                 | PET (Polyester) / 3M467        |
| Additional mater | ials:                 |                                |

Antenna ( Magnet / PVC / Copper ); Paper and cardboard