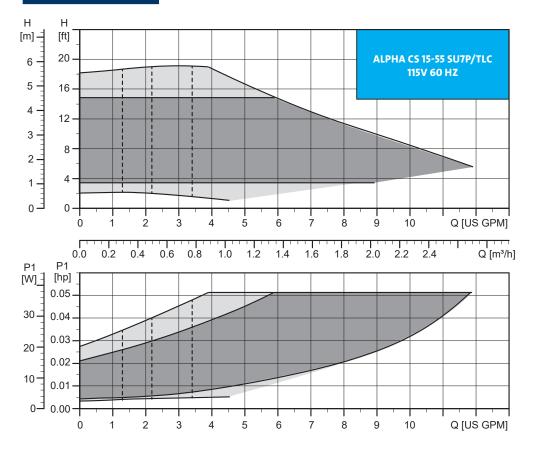

# TECHNICAL DATA

| COMFORT SYSTEM INFORMATION |                             |
|----------------------------|-----------------------------|
| FLOW, Q:                   | max. 13.6 gpm               |
| HEAD, H:                   | max. 18 ft                  |
| MOTOR WATTS:               | 38 W                        |
| VOLTAGE:                   | 115V                        |
| LIQUID TEMPERATURE:        | max. 230°F                  |
| PORT TO PORT LENGTH:       | 5.31 in                     |
| PUMP HOUSING:              | Stainless Steel             |
| CONNECTION TYPE:           | 3/4" NPT (M) x 3/4" NPT (F) |

# PERFORMANCE DATA