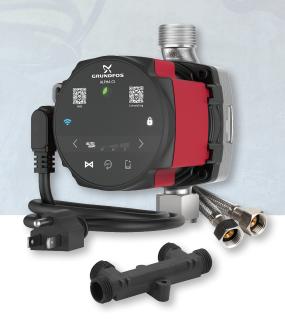

# GRUNDFOS ALPHA COMFORT SYSTEM

ALPHA Comfort System is a high-efficiency circulator fitted with a stainless steel housing. It is designed for circulating domestic hot water in systems without dedicated return lines.

#### **KEY FEATURES AND BENEFITS**

- Built-in Bluetooth Scheduling with Battery Backup
- Touch User Interface
- FLOWSENSE
- AUTOADAPT
- Dry-run Protection

| PRODUCT NUMBER | DESCRIPTION                                                                                       |
|----------------|---------------------------------------------------------------------------------------------------|
| 92603114       | ALPHA CS 15-55 SU7P/TLC 115V<br>(Includes built-in Bluetooth timer,<br>bypass valve and hose kit) |
| 595926         | XL Comfort Valve                                                                                  |
| 599390         | Flex Hose Kit                                                                                     |
| 92654474       | XL Valve & Hose Kit                                                                               |