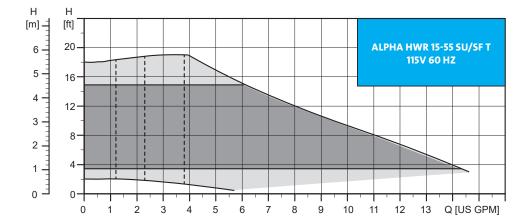

### TECHNICAL DATA

| COMFORT SYSTEM INFORMATION |                                           |
|----------------------------|-------------------------------------------|
| FLOW, Q:                   | max. 13.6 gpm                             |
| HEAD, H:                   | max. 18 ft (15-55)<br>max. 9.5 ft (15-29) |
| MOTOR WATTS:               | 38 W                                      |
| VOLTAGE:                   | 115V                                      |
| LIQUID TEMPERATURE:        | max. 230°F                                |
| PORT TO PORT LENGTH:       | 6.5 in (Flange)<br>5.9 in (Union)         |
| PUMP HOUSING:              | Stainless Steel                           |
| CONNECTION TYPE:           | Union and Flange Connections              |

### PERFORMANCE DATA