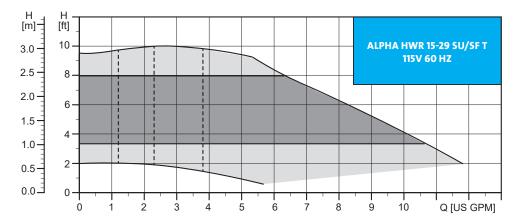

### TECHNICAL DATA

| COMFORT SYSTEM INFORMATION |                                           |
|----------------------------|-------------------------------------------|
| FLOW, Q:                   | max. 13.6 gpm                             |
| HEAD, H:                   | max. 18 ft (15-55)<br>max. 9.5 ft (15-29) |
| MOTOR WATTS:               | 38 W                                      |
| VOLTAGE:                   | 115V                                      |
| LIQUID TEMPERATURE:        | max. 230°F                                |
| PORT TO PORT LENGTH:       | 6.5 in (Flange)<br>5.9 in (Union)         |
| PUMP HOUSING:              | Stainless Steel                           |
| CONNECTION TYPE:           | Union and Flange Connections              |

### PERFORMANCE DATA